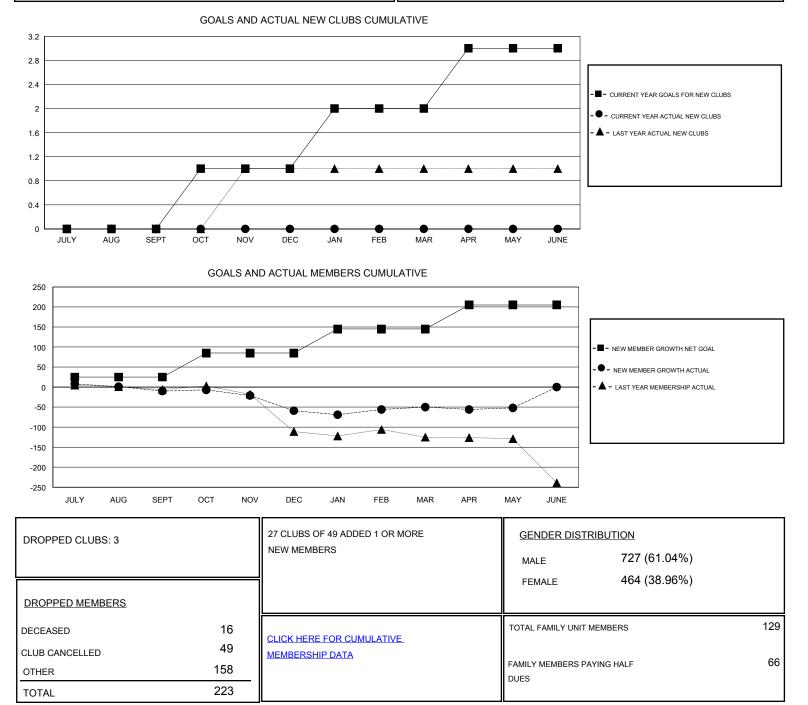

## LOCATION CALIFORNIA

GMT CA

| Clubs                 |               |           |               | Members               |                                                                |                                                              |                                                    |
|-----------------------|---------------|-----------|---------------|-----------------------|----------------------------------------------------------------|--------------------------------------------------------------|----------------------------------------------------|
| RESULTS FOR 2016-2017 |               |           |               | RESULTS FOR 2016-2017 |                                                                |                                                              |                                                    |
| QUARTER               | NEW CLUB GOAL | NEW CLUBS | DROPPED CLUBS | QUARTER               | NEW MEMBER GROWTH<br>NET GOAL (not reinstated<br>or transfers) | NEW MEMBER<br>GROWTH ACTUAL (not<br>reinstated or transfers) | DROPPED<br>MEMBERS ACTUAL<br>(including transfers) |
| JULY/AUG/SEPT         | 0             | 0         | 0             | JULY/AUG/SEPT         | 25                                                             | 74                                                           | 84                                                 |
| OCT/NOV/DEC           | 1             | 0         | 3             | OCT/NOV/DEC           | 60                                                             | 32                                                           | 81                                                 |
| JAN/FEB/MAR           | 1             | 0         | 0             | JAN/FEB/MAR           | 60                                                             | 47                                                           | 38                                                 |
| APR/MAY/JUNE          | 1             | 0         | 0             | APR/MAY/JUNE          | 60                                                             | 18                                                           | 20                                                 |